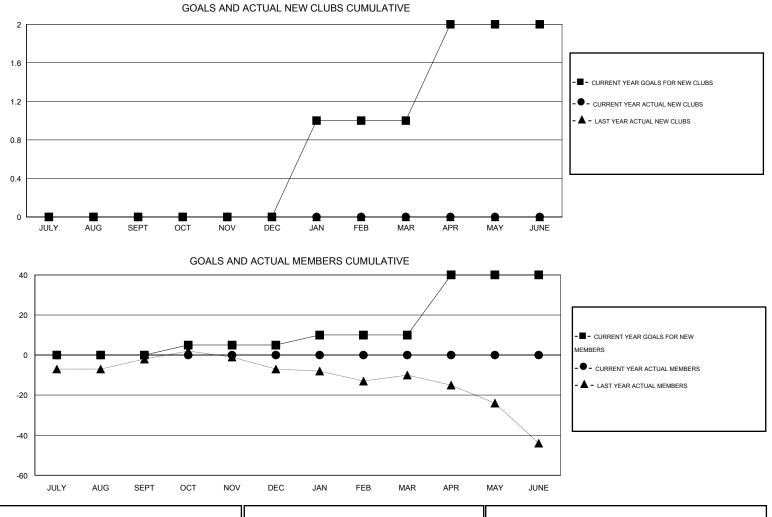

## Ton Soeters GMT:

| GMT: Ton So   | eters            |                   | LOCATIO          | N ENGLAND        |                       | GMT CA 4           |                                     |                    |                  |  |
|---------------|------------------|-------------------|------------------|------------------|-----------------------|--------------------|-------------------------------------|--------------------|------------------|--|
|               |                  | Clubs             |                  |                  | Members               |                    |                                     |                    |                  |  |
|               | RESU             | LTS FOR 2016-2017 |                  |                  | RESULTS FOR 2016-2017 |                    |                                     |                    |                  |  |
| QUARTER       | NEW CLUB<br>GOAL | NEW CLUBS         | DROPPED<br>CLUBS | NET<br>GAIN/LOSS | QUARTER               | NEW MEMBER<br>GOAL | CHARTER AND<br>NEW MEMBERS<br>ADDED | DROPPED<br>MEMBERS | NET<br>GAIN/LOSS |  |
| JULY/AUG/SEPT | 0                | 0                 | 0                | 0                | JULY/AUG/SEPT         | 0                  | 0                                   | 0                  | 0                |  |
| OCT/NOV/DEC   | 0                | 0                 | 0                | 0                | OCT/NOV/DEC           | 5                  | 0                                   | 0                  | 0                |  |
| JAN/FEB/MAR   | 1                | 0                 | 0                | 0                | JAN/FEB/MAR           | 5                  | 0                                   | 0                  | 0                |  |
| APR/MAY/JUNE  | 1                | 0                 | 0                | 0                | APR/MAY/JUNE          | 30                 | 0                                   | 0                  | 0                |  |